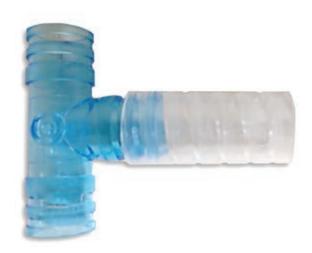

### New Product - The "Schultzie"

T-piece connector allows for two smoke capture devices to be attached to a single smoke evacuator.

The "Schultzie" allows 2 smoke capture devices to be attached to a single smoke evacuator.

# Why Perioperative Nurses Want The "Schultzie"

- Easy, quick application of the spiral adapter to the ULPA filter
- No need for two smoke evacuators when two surgeons operate simultaneously with two smoke capture devices (2 "pencils," 2 "mini's" or 1 of each)
- Disposable along with the smoke capture devices