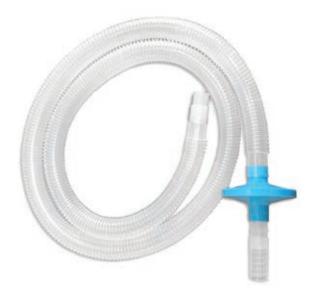

# **Non-Sterile Extension Tubing with Prefilter**

72" of tubing connects to the miniSQUAIR® to extend the range for placement of the smoke evacuator.

#### **Description:**

- 25 mm I.D. x 72" corrugated cuffed tubing
- 25 mm x 22 mm reduction fitting
- Pre-filter
- 22 mm. O.D. straight adapter
- 22 mm I.D. x 2" spiral adapter

Approved through the "510 (k) non-submission rationale" process.